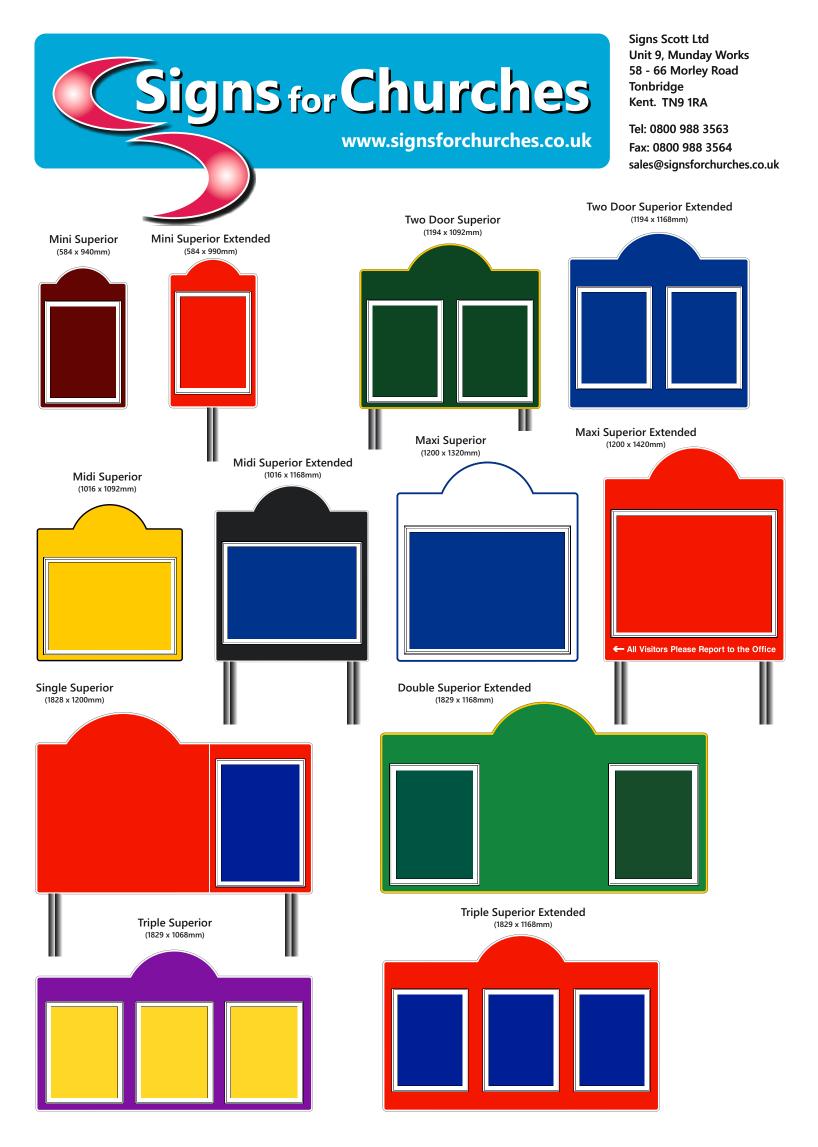

#### Wall Mounted Superior Church Notice Boards

| Mini Superior                                  | £438.00 + Vat  |  |
|------------------------------------------------|----------------|--|
| Mini Superior Extended                         | £448.00 + Vat  |  |
| Midi Superior                                  | £595.00 +Vat   |  |
| Midi Superior Extended                         | £605.00 +Vat   |  |
| Single Superior                                | £680.00 +Vat   |  |
| Two Door Superior                              | £800.00 +Vat   |  |
| Two Door Superior Extended                     | £815.00 +Vat   |  |
| Double Superior                                | £845.00 +Vat   |  |
| Double Superior Extended                       | £855.00 +Vat   |  |
| Triple Superior                                | £1010.00 +Vat  |  |
| Triple Superior Extended                       | £1,025.00 +Vat |  |
| Existing Mounted Superior Church Notice Boards |                |  |
| Mini Superior                                  | £458.00 +Vat   |  |
| Mini Superior Extended                         | £468.00 + Vat  |  |

#### Midi Superior £625.00 +Vat **Midi Superior Extended** £635.00 +Vat **Single Superior** £720.00 +Vat £850.00 + Vat **Two Door Superior** £860.00 +Vat **Two Door Superior Extended Double Superior** £875.00 +Vat £885.00 + Vat **Double Superior Extended Triple Superior** £1,065.00 + Vat **Triple Superior Extended** £1,075.00 +Vat

#### Post Mounted Superior Church Notice Boards

| i ost mounted superior endren notice bounds |               |  |
|---------------------------------------------|---------------|--|
| Mini Superior                               | £498.00 + Vat |  |
| Mini Superior Extended                      | £508.00 + Vat |  |
| Midi Superior                               | £715.00 + Vat |  |
| Midi Superior Extended                      | £725.00 +Vat  |  |
| Single Superior                             | £800.00 +Vat  |  |
| Two Door Superior                           | £920.00 +Vat  |  |
| Two Door Superior Extended                  | £930.00 +Vat  |  |
| Double Superior                             | £970.00 +Vat  |  |
| Double Superior Extended                    | £980.00 + Vat |  |
| Triple Superior                             | £1,145,00+Vat |  |
| Triple Superior Extended                    | £1,155.00+Vat |  |